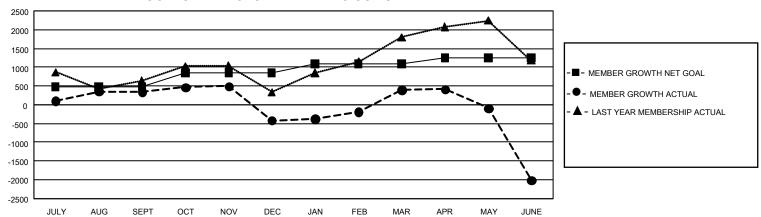

## GOALS AND ACTUAL MEMBERS CUMULATIVE

| DROPPED CLUBS: 79 |       | 692 CLUBS OF 1,188 ADDED 1<br>OR MORE NEW MEMBERS | GENDER DISTRIBUTION                   |                 |
|-------------------|-------|---------------------------------------------------|---------------------------------------|-----------------|
|                   |       |                                                   | MALE                                  | 21,261 (68.67%) |
|                   |       |                                                   | FEMALE                                | 9,687 (31.29%)  |
| DROPPED MEMBERS   |       |                                                   | NON BINARY                            | 0 (0.00%)       |
| DECEASED          | 106   |                                                   | PREFER NOT TO ANSWER                  | 13 (0.04%)      |
| CLUB CANCELLED    | 1,269 |                                                   | TOTAL FAMILY UNIT MEMBERS 18,11       |                 |
| OTHER             | 5,453 | CLICK HERE FOR                                    |                                       | ,               |
| TOTAL             | 6,828 | CUMULATIVE MEMBERSHIP  DATA                       | FAMILY MEMBERS PAYING HALF DUES 11,03 |                 |

| Members               |                           |                         |                                                    |  |  |  |  |  |
|-----------------------|---------------------------|-------------------------|----------------------------------------------------|--|--|--|--|--|
| RESULTS FOR 2022-2023 |                           |                         |                                                    |  |  |  |  |  |
| QUARTER               | MEMBER GROWTH NET<br>GOAL | MEMBER GROWTH<br>ACTUAL | DROPPED MEMBERS<br>ACTUAL (including<br>transfers) |  |  |  |  |  |
| JULY/AUG/SE           | PT 480                    | 1,337                   | 845                                                |  |  |  |  |  |
| OCT/NOV/DE            | C 370                     | 938                     | 1,647                                              |  |  |  |  |  |
| JAN/FEB/MAF           | 235                       | 1,690                   | 630                                                |  |  |  |  |  |
| APR/MAY/JUN           | NE 165                    | 1,509                   | 3,706                                              |  |  |  |  |  |