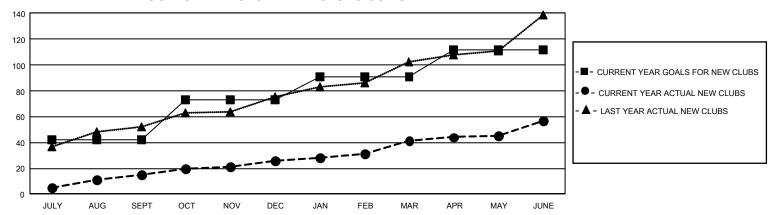

## GOALS AND ACTUAL NEW CLUBS CUMULATIVE

## GMT Constitutional Area 6, Group H

REPORT DOES NOT INCLUDE CLUBS IN UNDISTRICTED AREAS.

| Clubs                 |               |           |               |  |  |  |  |
|-----------------------|---------------|-----------|---------------|--|--|--|--|
| RESULTS FOR 2022-2023 |               |           |               |  |  |  |  |
| QUARTER               | NEW CLUB GOAL | NEW CLUBS | DROPPED CLUBS |  |  |  |  |
| JULY/AUG/SEPT         | 126           | 15        | 8             |  |  |  |  |
| OCT/NOV/DEC           | 93            | 11        | 36            |  |  |  |  |
| JAN/FEB/MAR           | 54            | 15        | 13            |  |  |  |  |
| APR/MAY/JUNE          | 63            | 16        | 22            |  |  |  |  |